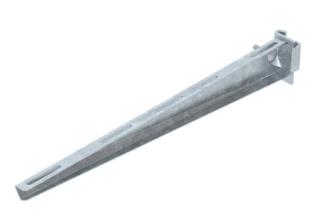

### Item number: 6421466

Light-duty support bracket for infinitely adjustable fastening on IS 8 support. The support bracket can be fastened to both sides of the I support.

The necessary clamping lug (item no. 6419015), including bolt and nut can be ordered individually for bracket widths 110–160 mm.