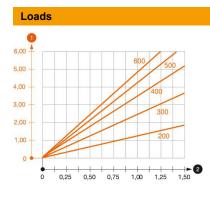

#### Load diagram, bracket type AS 15

- Bending of the bracket tip at permitted bracket load
- 2 Permitted bracket load in kN without man load

Load curve with bracket lengths in mm