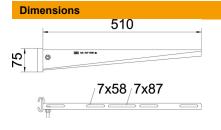

## Item number: 6421466

| Length      | 41 mm  |
|-------------|--------|
| Width       | 510 mm |
| Height      | 75 mm  |
| Dimension A | 41 mm  |
| Dimension B | 510 mm |
| Dimension H | 75 mm  |