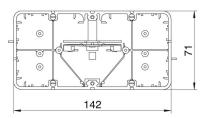

# Dimensions Image: Constraint of the system Length 142 mm Image: Constraint of the system Width 71 mm Image: Constraint of the system Height 62 mm