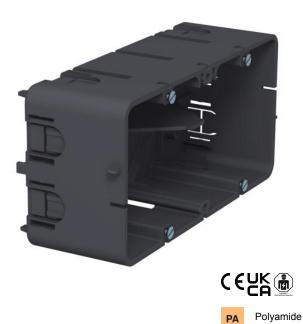

### Item number: 6288560

Double accessory mounting box for the installation of two installation devices (central insert and frame) in device installation trunking and service poles with 110 mm system opening.

| Item number         | 6288560                |
|---------------------|------------------------|
| Туре                | 7GD8Z                  |
| Description 1       | Accessory mounting box |
| Description 2       | double for GA mounting |
| Manufacturer        | OBO                    |
| Dimension           | 62x71x142              |
| Colour              | Iron grey; RAL 7011    |
| Material            | Polyamide              |
| Smallest sales unit | 2                      |
| Unit of quantity    | Piece                  |
| Weight              | 22.8 kg                |
| Weight unit         | kg/100 pc.             |
|                     |                        |