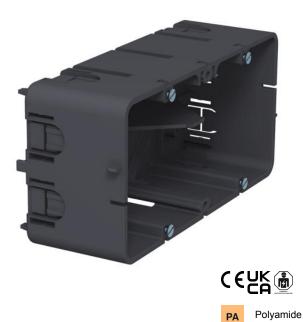

### Item number: 6288561

Double accessory mounting box for the installation of two installation units and cover by central insert.

| Master | data |
|--------|------|

| 222222                   |
|--------------------------|
| 6288561                  |
| 7GD7Z                    |
| Accessory mounting box   |
| double for GE mounting   |
| OBO                      |
| 57x71x142                |
| Graphite black; RAL 9011 |
| Polyamide                |
| 2                        |
| Piece                    |
| 44.6 kg                  |
| kg/100 pc.               |
|                          |