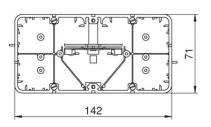

### Dimensions Length 142 mm Width 71 mm Height 57 mm

| Number of units             | 2         |
|-----------------------------|-----------|
| Version for                 | Closed    |
| Fastening track             | Other     |
| Halogen-free                | yes       |
| With connection compartment | yes       |
| Box mounting type           | Rear wall |
| Accessory mounting type     | Bolts     |
| Strain relief option        | yes       |